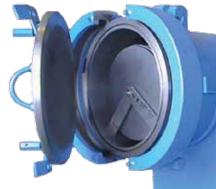

#### Hinge

- for horizontal housings only
- · used on housings
- of any diameter · space saving