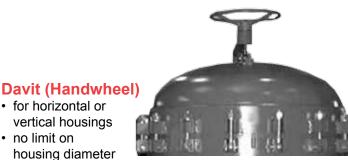

#### Jack

- for vertical housings only
- used on housings 18" (457 mm) OD and over
- lever actuated lift

· handle or handwheel designs available

· for horizontal or vertical housings

• no limit on