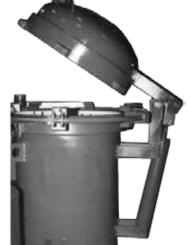

### Cantilever

- · for vertical housings only
- used on housings from 18" to 36" (914 mm) OD
- hinged lid for all vertical • positions, 0 to 90 degrees
- Class 1 lever
- complements Easy Access Closure
- · less area required for maintenance