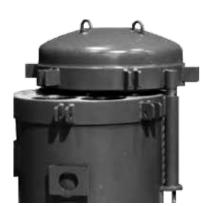

#### **3L Pogo**

- · for vertical housings only
- · used on housings up to 18" (457 mm) OD
- · spring-assisted popup allows for lid to swing sideways for access