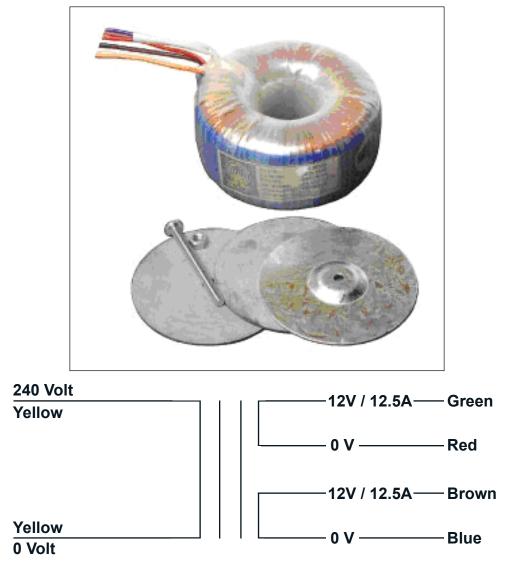

Allow extra 4 mm for mounting kit and allow extra 5 mm where leads emerge

For 12 Volt operation: Join the **RED** and **BLUE** wires for one connection and the **GREEN** and **BROWN** wires for the other connection

For 24 Volt operation: Join the **GREEN** and **BLUE** wires and the connections for 24 Volt are the **RED** and **BROWN** wires.

Thermon Australia Pty. Ltd. • 30 London Drive • Bayswater, 3153 • Victoria, Australia • Phone: 03 9762 6900 • Fax: 03 9762 9519 For the Thermon office nearest you visit us at . . . www.thermon.com