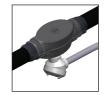

#### **T-Splice Kits**

FAK-5LHT<sup>1</sup> (fits O.D. 2¼" to 3½" bundles)

Kits include: UV resistant ABS shell, glass fiber insulation, aluminum heat barrier, SS fasteners and RTV sealant. Tube fittings not included. (If electric heat tracing splice is required, order separately.)

DP/FAK-5 (fits O.D. 1¼" to 2" bundles) DP/FAK-5L (fits O.D. 2¼" to 3½" bundles) DP/FAK-5LHT1 (fits O.D. 21/4" to 31/2" bundles)