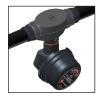

Kits include: UV resistant ABS shell, glass fiber insulation, aluminum heat barrier, SS fasteners & RTV sealant. Tube fittings not included.

Terminator DP/FAK-2 Kits are designed to fabricate outside the insulation power connection, in-line splices or end terminations on TubeTrace with electric heat tracing. Tube fittings not included. (PETK termination kit for electric heat tracing required, order separately).

DP/FAK-2 (fits O.D. 11/4" to 2" bundles) DP/FAK-2L (fits O.D. 2¼" to 3½" bundles) **DP/FAK-2LHT**<sup>1</sup> (fits O.D. 2¼" to 3½" bundles)

Terminator DS/FAK-2 Kits are designed to fabricate accessible outside the insulation in-line splices or end terminations on TubeTrace with electric heat tracing. Tube fittings not included. (SCTK termination kit for electric heat tracing required, order separately).