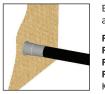

### **Enclosure/Shelter Entry Kits**

Bulkhead Entry Heat Shrink Seal provides an effective transition and strain-relief when bundle passes through a wall 1" thick or less.

FAK-9S (fits O.D. 3/4" to 11/2" bundles) FAK-9 (fits O.D. ¾"" to 2" bundles) **FAK-9L** (fits O.D. 11/4" to 23/4" bundles) FAK-9LX (fits O.D. 1½" to 3½" bundles)

Kits include: heat-shrinkable bulkhead entry, sealant and "O"-ring gasket FAK-1 Kit for bulkhead entry of TubeTrace bundles. The kit is designed

to make a waterproof seal around the bundle.

FAK-1 (fits O.D. 11/4" to 2" bundles)