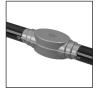

(593°C). Includes: heat shrink, HT disk and sealant. Contains material for one (1) termination.

seal over the end of TubeTrace tubing bundles. Kits include heat shrink seal FAK-10A (fits up to 1.95" O.D. bundles) Sleeve

FAK-10B (fits up to 1.95" O.D. bundles) 2- Hole FAK-10C (fits up to 2.35" O.D. bundles) 3- Hole