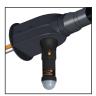

Kits include: UV resistant ABS shell, glass fiber insulation, aluminum heat barrier, SS fasteners and RTV sealant. Tube fittings not included.

Terminator DP/FAK-1 Kit for bulkhead entry of electrically heated TubeTrace bundles. The kit is designed to make a waterproof seal over the end of TubeTrace and terminate Thermon electric heat tracing in an approved junction box. Kit will make one connection. (PETK termination kit for electric heat tracing required, order separately).

FAK-1 (fits O.D. 11/4" to 2" bundles)

Terminator DE-B/FAK-1 Kit for bulkhead entry of electrically heated TubeTrace bundles. The kit is designed to make a waterproof seal over the end of TubeTrace and terminate Thermon electric heat tracing in an approved DE-B. Kit will make one connection. (PETK termination kit for electric heat tracing required, order separately).