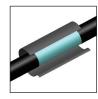

#### **In-Line Splice Kits**

In-line Splice Kits are designed to make a waterproof seal over TubeTrace splices.

FAK-4 (fits O.D. 11/4" to 2" bundles) FAK-4L (fits O.D. 2¼" to 3½" bundles) FAK-4LHT<sup>1</sup> (fits O.D. 2¼" to 3½" bundles) Kits include: UV resistant ABS shell, glass fiber insulation, aluminum heat barrier, SS fasteners and RTV sealant. Tube fittings not included. (If electric