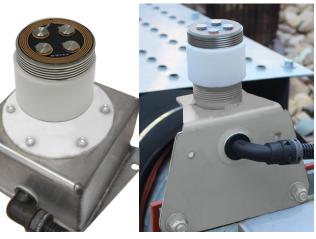

## ARCTICSENSE

Weather tight, fully encapsulated construction adds strength and protects internal components Top sensing grid with corrosion resistant gold tracings

Stainless steel hardware

Stacked 304SST sensing plates

(Provides 360 degrees of corrosion resistant sensing surface for blowing and drifting snow)

Robust Polymer 1 1/2"NPT mounting cap

(Provides isolation and mounting versatility)