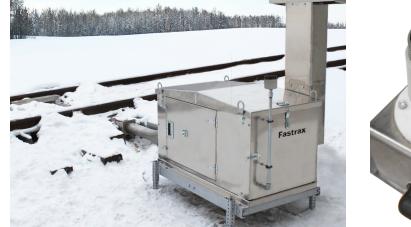

#### **BENEFITS**

- Reliably detects both falling and blowing snow.
- Provides reliable automatic control which minimizes dispatcher involvement and reduces switch heating life cycle cost.
- Rugged construction
- Corrosion resistant
- Easy integration to existing Fastrax<sup>™</sup> snow clearing products, SwitchBlade, Hellfire and FEB.
- Easily maintained