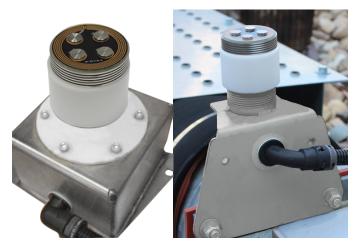

### **OPS SENSOR**

Weather tight, fully encapsulated construction adds strength and protects internal components

Stainless steel hardware

Stacked 304SST sensing plates
(Provides 360 degrees of corrosion resistant sensing surface for blowing and drifting snow)

Top sensing grid with corrosion resistant gold tracings

Robust Polymer 1 1/2"NPT mounting map
(Provides isolation and mounting versatility)