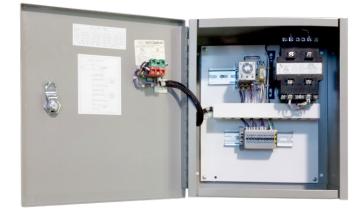

## Table 15 – Automatic Gas Retrofit Snow Control Package Components

| Quantity | Model No.  | Description                                                                                                                                                                                                                                                                       |
|----------|------------|-----------------------------------------------------------------------------------------------------------------------------------------------------------------------------------------------------------------------------------------------------------------------------------|
| 1        | FGC05A     | Fastrax <sup>™</sup> Low Voltage Gas System Control Panel<br>Automatic low voltage override control for existing gas heater systems. 75 watt maximum capacity, (2) 120 V AC<br>terminals provided for line feed. Enclosure size: 14"H x 12"W x 6"D. For indoor installation only. |
|          | FJAM200SUP | Fastrax <sup>™</sup> Junction Box Ground Snow Sensor Assembly<br>Includes Fastrax <sup>™</sup> Ground Snow Sensor and FJAS24F support post assembly.                                                                                                                              |
|          | FAS1A      | Fastrax <sup>™</sup> Aerial Snow Sensor Installation<br>Sensor includes integral 1/2 inch NPT mounting post with union attached. 12 ft, 600V rating, shielded connection<br>cable attached.                                                                                       |
|          | FMA5       | Fastrax <sup>™</sup> Mast Assembly<br>Structural 1/2 inch rigid conduit mast assembly for FAS1A aerial snow sensor.                                                                                                                                                               |
|          | FA05       | Fastrax <sup>™</sup> Installation Accessory Kit<br>Includes test and tool accessories.                                                                                                                                                                                            |