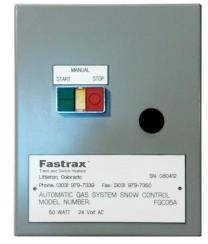

## Table 15 – Automatic Gas Retrofit Snow Control Package Components

| Quantity | Model No.  | Description                                                                                                                                                                                                                                                                       |
|----------|------------|-----------------------------------------------------------------------------------------------------------------------------------------------------------------------------------------------------------------------------------------------------------------------------------|
| 1        | FGC05A     | Fastrax <sup>™</sup> Low Voltage Gas System Control Panel<br>Automatic low voltage override control for existing gas heater systems. 75 watt maximum capacity, (2) 120 V AC<br>terminals provided for line feed. Enclosure size: 14"H x 12"W x 6"D. For indoor installation only. |
|          | FJAM200SUP | Fastrax <sup>™</sup> Junction Box Ground Snow Sensor Assembly<br>Includes Fastrax <sup>™</sup> Ground Snow Sensor and FJAS24F support post assembly.                                                                                                                              |
|          | FAS1A      | Fastrax <sup>™</sup> Aerial Snow Sensor Installation<br>Sensor includes integral 1/2 inch NPT mounting post with union attached. 12 ft, 600V rating, shielded connection<br>cable attached.                                                                                       |
|          | FMA5       | Fastrax <sup>™</sup> Mast Assembly<br>Structural 1/2 inch rigid conduit mast assembly for FAS1A aerial snow sensor.                                                                                                                                                               |
|          | FA05       | Fastrax <sup>™</sup> Installation Accessory Kit<br>Includes test and tool accessories.                                                                                                                                                                                            |