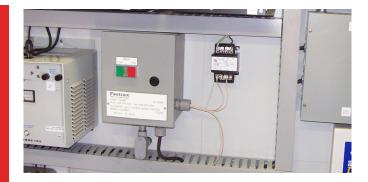

## Automatic Gas Retrofit Snow Control Panels

The Automatic Gas Retrofit Snow Control Panel is a complete state-of-the-art automated sensing and control package for existing gas systems. Its automatic, low voltage controls increase energy efficient by turning off heaters when they are not required.

## Table 15 – Automatic Gas Retrofit Snow Control Package Components

| Quantity | Model No.  | Description                                                                                                                                                                                                                                                                       |
|----------|------------|-----------------------------------------------------------------------------------------------------------------------------------------------------------------------------------------------------------------------------------------------------------------------------------|
| 1        | FGC05A     | Fastrax <sup>™</sup> Low Voltage Gas System Control Panel<br>Automatic low voltage override control for existing gas heater systems. 75 watt maximum capacity, (2) 120 V AC<br>terminals provided for line feed. Enclosure size: 14"H x 12"W x 6"D. For indoor installation only. |
|          | FJAM200SUP | Fastrax <sup>™</sup> Junction Box Ground Snow Sensor Assembly<br>Includes Fastrax <sup>™</sup> Ground Snow Sensor and FJAS24F support post assembly.                                                                                                                              |
|          | FAS1A      | Fastrax <sup>™</sup> Aerial Snow Sensor Installation<br>Sensor includes integral 1/2 inch NPT mounting post with union attached. 12 ft, 600V rating, shielded connection<br>cable attached.                                                                                       |
|          | FMA5       | Fastrax <sup>™</sup> Mast Assembly<br>Structural 1/2 inch rigid conduit mast assembly for FAS1A aerial snow sensor.                                                                                                                                                               |
|          | FA05       | Fastrax <sup>™</sup> Installation Accessory Kit<br>Includes test and tool accessories.                                                                                                                                                                                            |