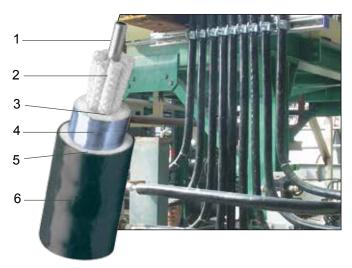

#### CONSTRUCTION

- 1 Process Tube
- 2 High Temperature Woven Glass Fiber Thermal Insulation
- 3 Thermal Diffusion Foil
- 4 Heat Reflective Foil
- 5 Non-hygroscopic Glass Fiber Insulation
- 6 Polymer Outer Jacket (ATP or TPU)