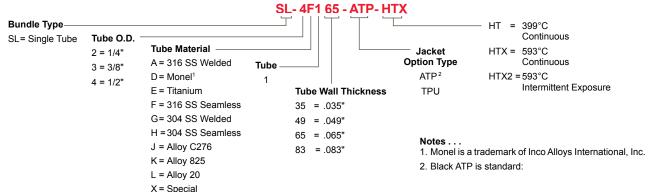

br>Bundle Diameter | 76 mm  | 89 mm  | 58 mm                  |
| Minimum<br>Bend Radius     | 406 mm | 508 mm | 305 mm                 |

<sup>\*</sup> Intermittent exposure is up to 2 minutes per cycle.

#### **PRODUCT FEATURES**

- "Touch Safe" Jackets Protect Personnel
- "Cut-to-Length" Coils for Fast Installation
- Conserves Energy



#### CONSTRUCTION

- 1 Process Tube
- 2 High Temperature Woven Glass Fiber Thermal Insulation
- 3 Thermal Diffusion Foil
- 4 Heat Reflective Foil
- 5 Non-hygroscopic Glass Fiber Insulation
- 6 Polymer Outer Jacket (ATP or TPU)

# **BASIC ACCESSORIES END SEAL KIT FAK-SSHTX2-SL**

# • Up to 3.0" o.d.

- · Single tube, no tracer
- For SL-HTX2

#### FAK-SSHT/HTX-2

- Up to 3.50" o.d.
- · Single tube, no tracer
- For SL-HT and SL-HTX



# **HOW TO SPECIFY**



#### THERMON The Heat Tracing Specialists®



SO 9001 European Headquarters: Boezemweg 25 • PO Box 205 • 2640 AE Pijnacker • The Netherlands • Phone: +31 (0) 15-36 15 37 Corporate Headquarters:100 Thermon Dr • PO Box 609 San Marcos, TX 78667-0609 • Phone: 512-396-5801 • 1-800-820-4328 For the Thermon office nearest you visit us at . . . www.thermon.com